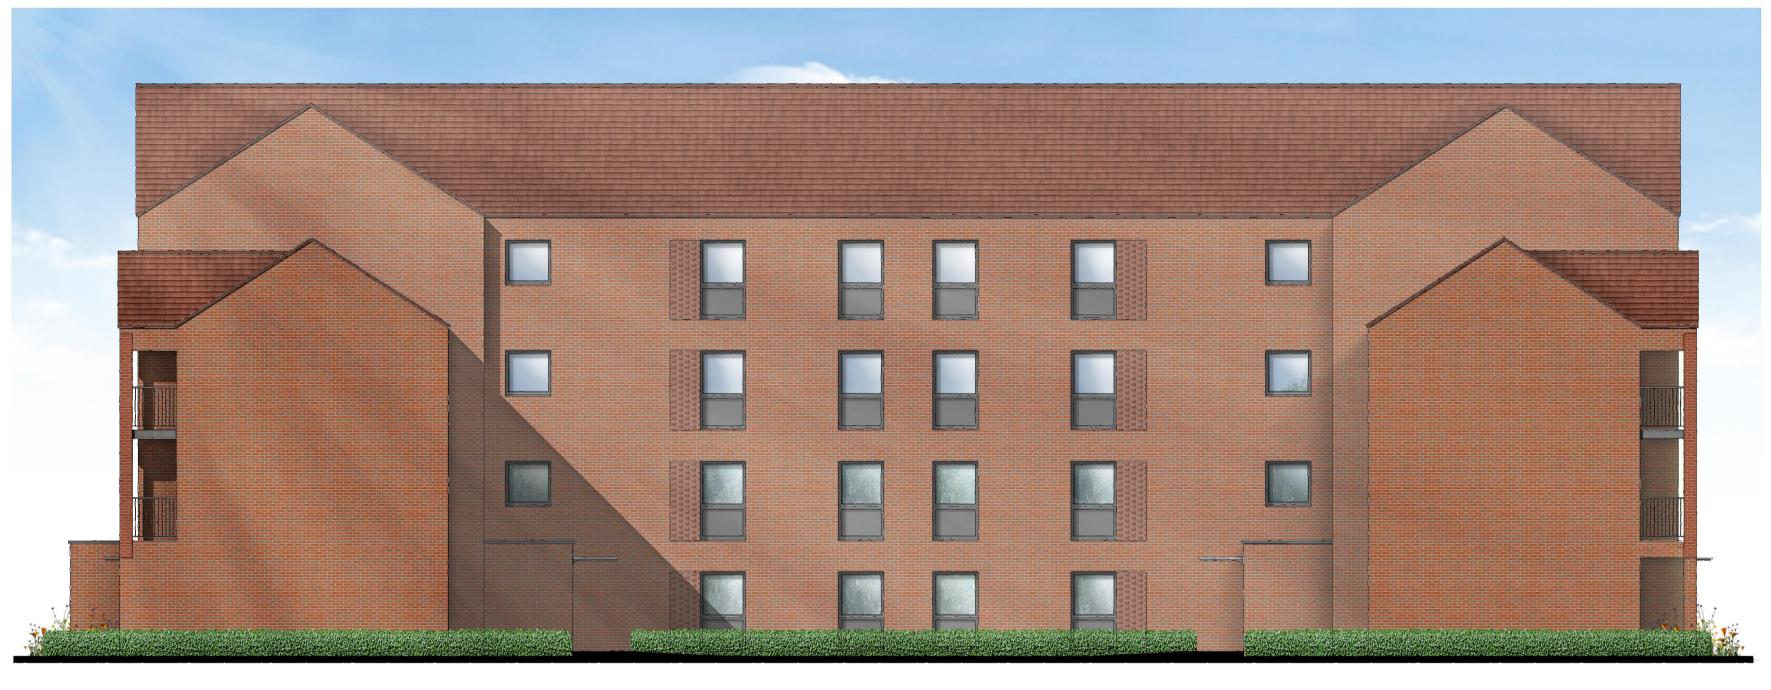

Rear Elevation

Side Elevation

THE ARTISAN COLLECTION

B 24.02.22 JeH Balconies and materials updated. A 08.11.21 CC Elevations updated

The windows indicated to the side elevations are optional windows only. The default position will be that each of these windows is included unless referred to as omitted on the separate materials schedule or external finishes plan.

The location of the rainwater downpipes is illustrative only. The detailed engineering layout will illustrate the plot specific location of the downpipes, and this must be followed.

Elevations Correspond to Floor Plan Drawing: BSA-TC01-P1 to P3