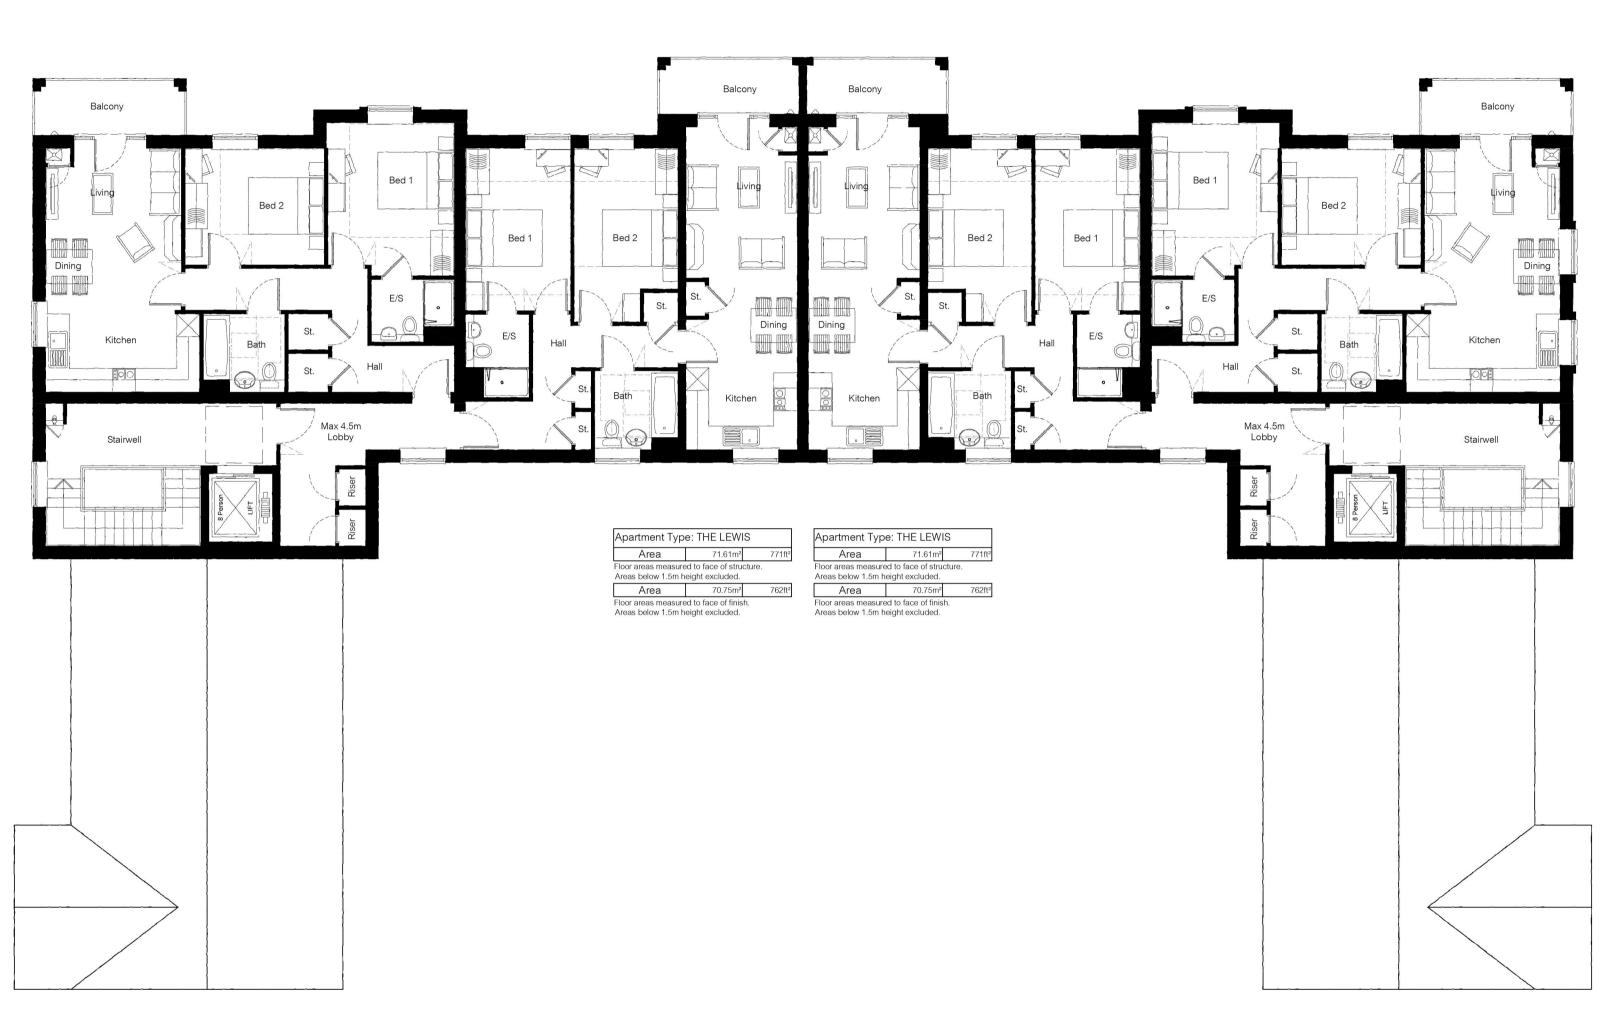

The location of the rainwater downpipes is illustrative only. The detailed engineering layout will illustrate the plot specific location of the downpipes, and this must be followed.

First Floor

A 08.11.21 CC Apartment coding updated

# Bradshaw Court

| FLOOR PLANS |             |
|-------------|-------------|
| REFERENCE   | BSA-TC01-P2 |

03.11.2021 CREATED 1:100 @ A1 scaling

Copyright © 2019 Bellway Homes Limited. All rights reserved. Limited reproduction and distribution permitted for the sole purpose of the planning of this named development only.

The windows indicated to the side elevations are optional windows only. The default position will be that each of these windows is included unless referred to as omitted on the separate materials schedule or external finishes plan.

The location of the rainwater downpipes is illustrative only. The detailed engineering layout will illustrate the plot specific location of the downpipes, and this must be followed.

B 01.03.22 JeH Balcony structures updated. A 08.11.21 CC Apartment coding updated