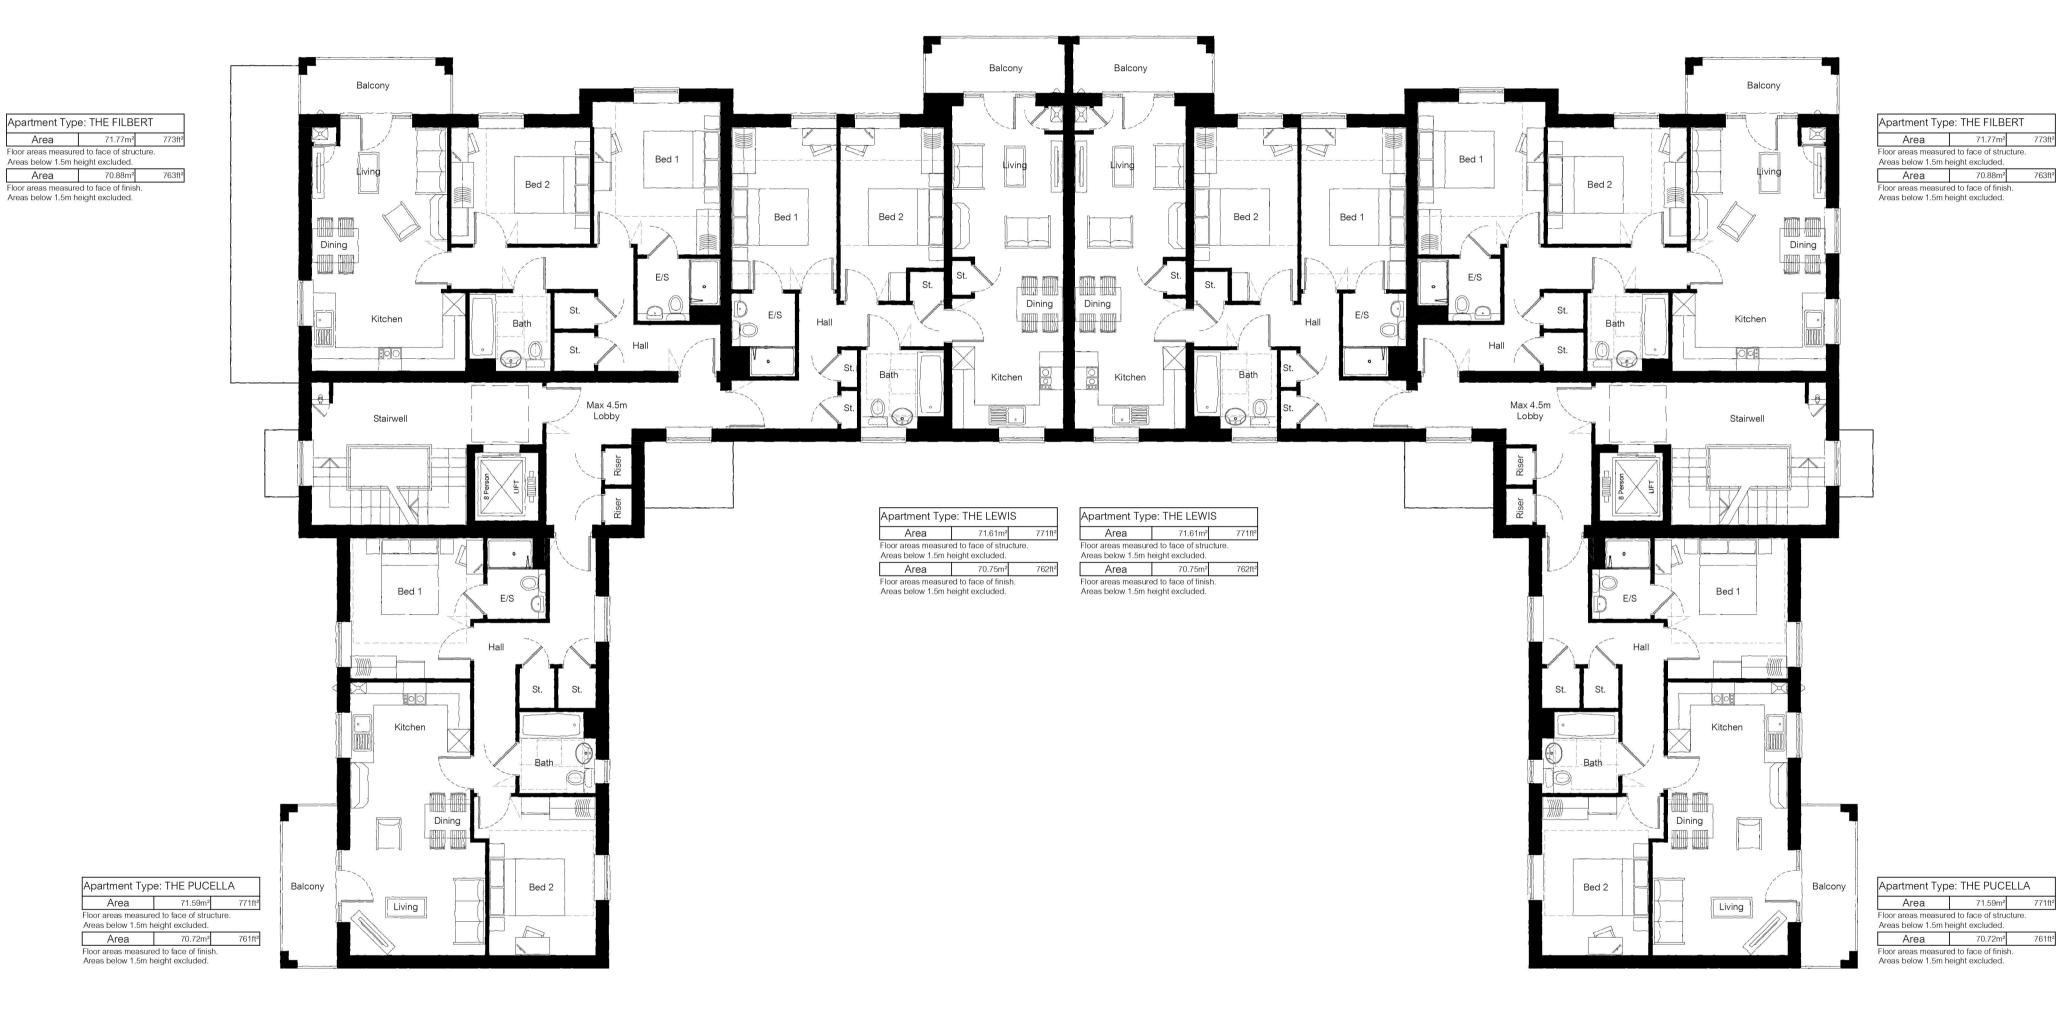

The windows indicated to the side elevations are optional windows only. The default position will be that each of these windows is included unless referred to as omitted on the separate materials schedule or external finishes plan.

The location of the rainwater downpipes is illustrative only. The detailed engineering layout will illustrate the plot specific location of the downpipes, and this must be followed.

First Floor

A 08.11.21 CC Apartment coding updated

# Bradshaw Court

| FLOOR PLANS |             |
|-------------|-------------|
| REFERENCE   | BSA-TC01-P2 |

03.11.2021 CREATED 1:100 @ A1 scaling

Copyright © 2019 Bellway Homes Limited. All rights reserved. Limited reproduction and distribution permitted for the sole purpose of the planning of this named development only.

The location of the rainwater downpipes is illustrative only. The detailed engineering layout will illustrate the plot specific location of the downpipes, and this must be followed.

B 01.03.22 JeH Balcony structures updated. A 08.11.21 CC Apartment coding updated