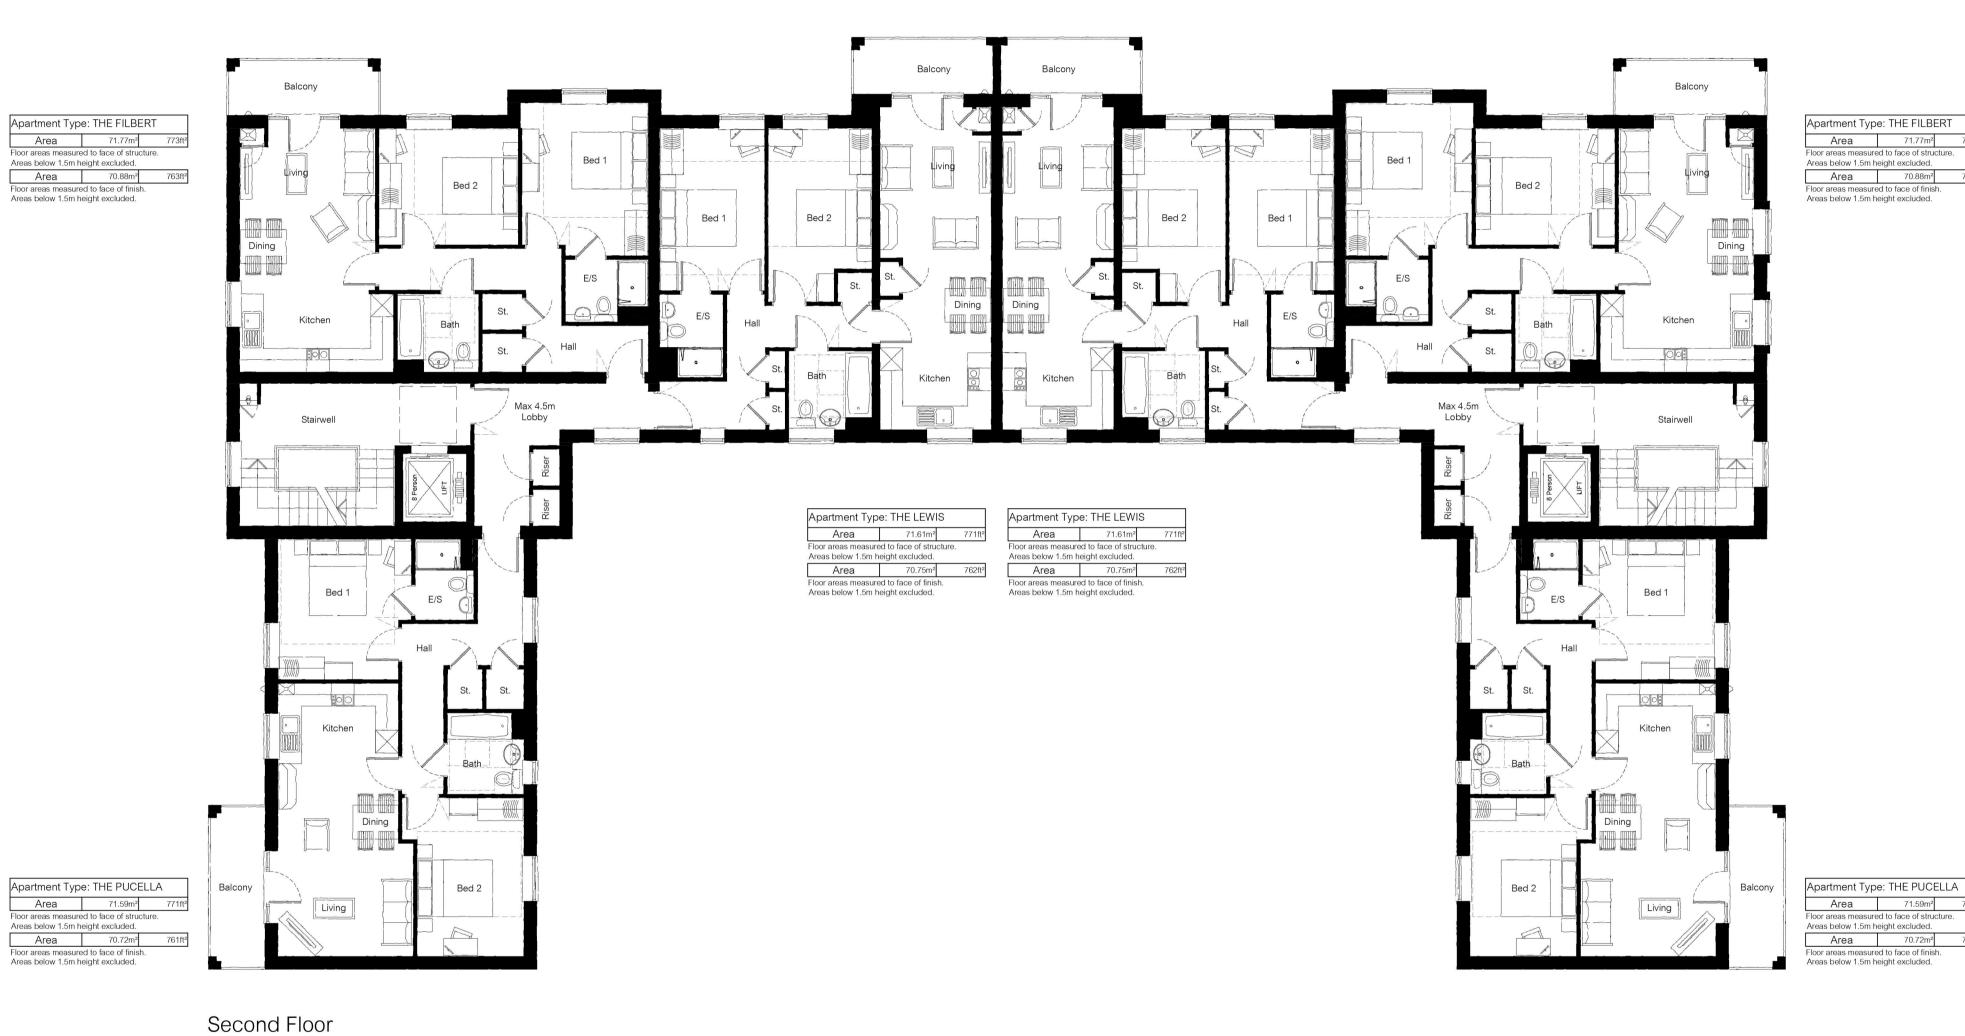

The windows indicated to the side elevations are optional windows only. The default position will be that each of these windows is included unless referred to as omitted on the separate materials schedule or external finishes plan.

The location of the rainwater downpipes is illustrative only. The detailed engineering layout will illustrate the plot specific location of the downpipes, and this must be followed.

Ground Floor

# Bradshaw Court

| FLOOR PLANS |             |
|-------------|-------------|
| REFERENCE   | BSA-TC01-P3 |

03.11.2021 CREATED 1:100 @ A1 scaling