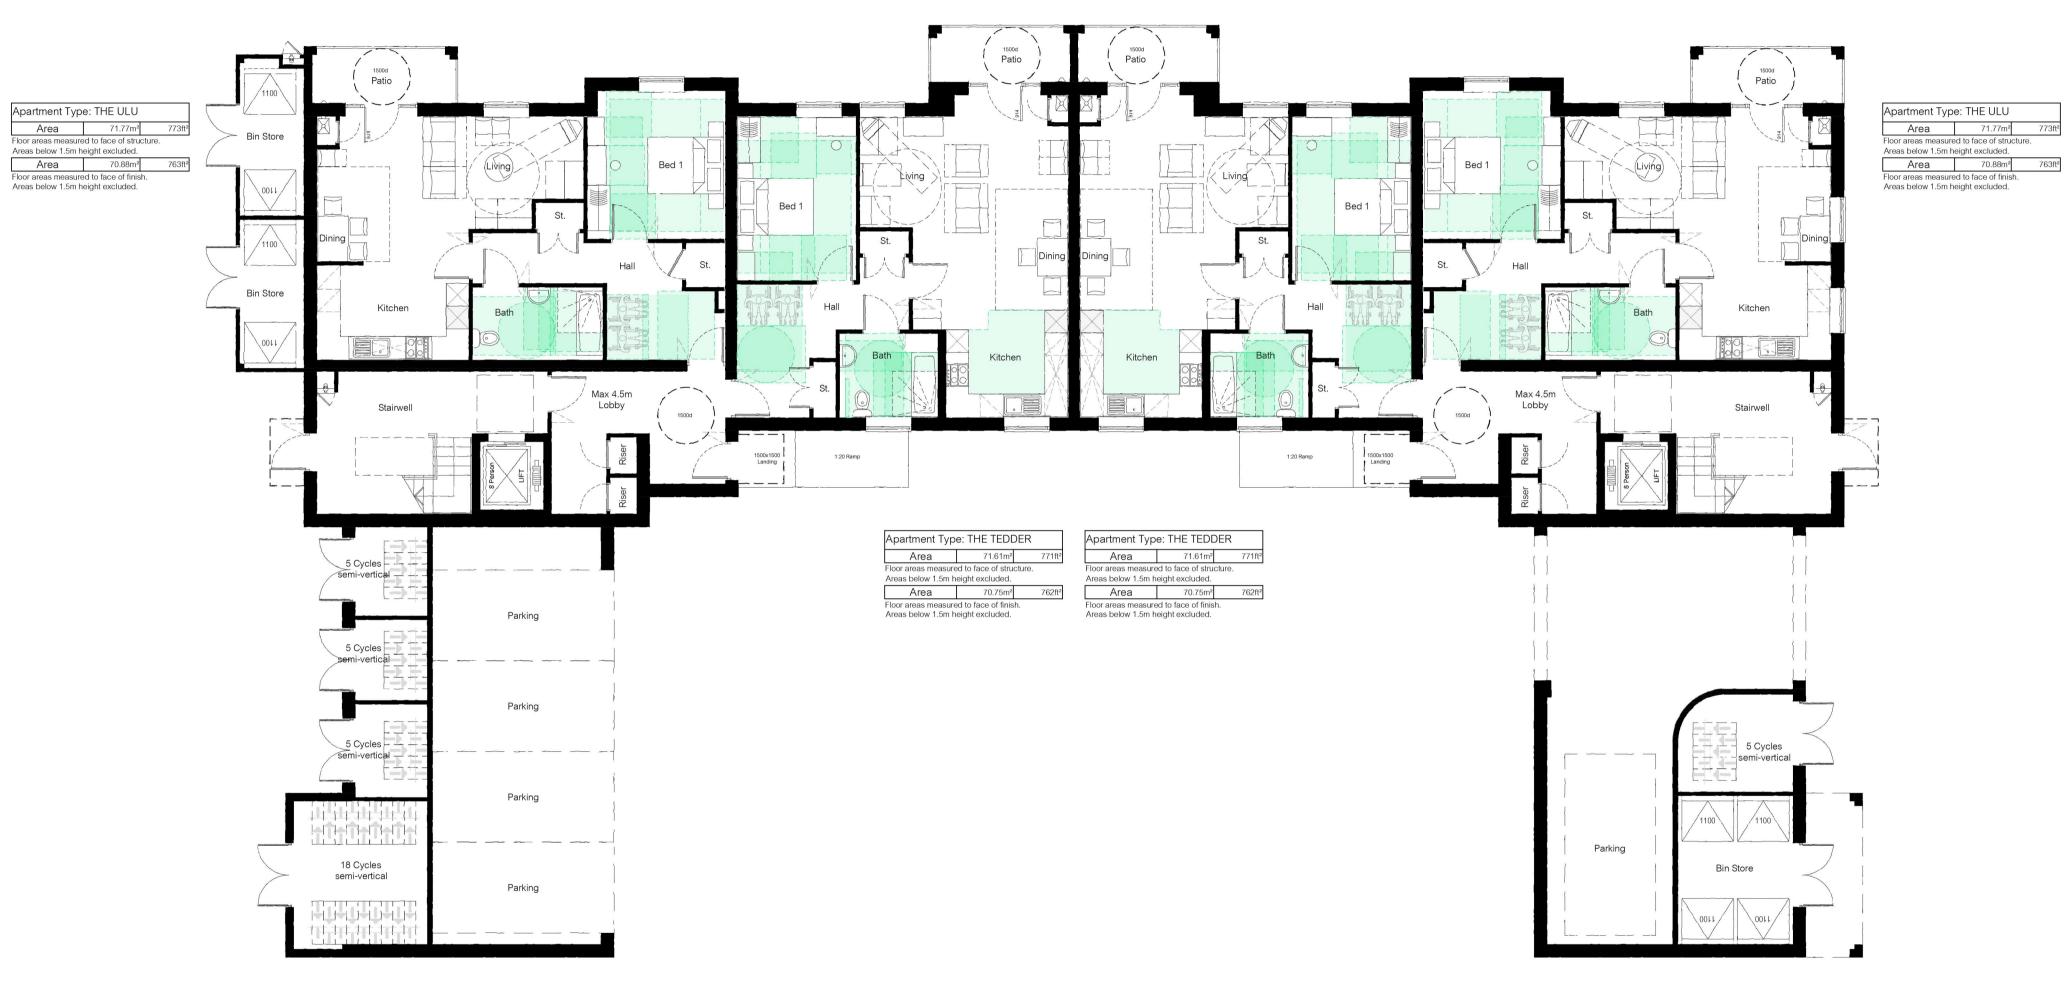

The location of the rainwater downpipes is illustrative only. The detailed engineering layout will illustrate the plot specific location of the downpipes, and this must be followed.

Ground Floor

#### Bradshaw Court 03.11.2021 CREATED FLOOR PLANS

B 01.03.22 JeH Balcony structures updated. Storage added to The Tedder.

REFERENCE

BSA-TC01-P1

1:100 @ A1 scaling

Copyright © 2019 Bellway Homes Limited. All rights reserved. Limited reproduction and distribution permitted for the sole purpose of the planning of this named development only.

The windows indicated to the side elevations are optional windows only. The default position will be that each of these windows is included unless referred to as omitted on the separate materials schedule or external finishes plan.

The location of the rainwater downpipes is illustrative only. The detailed engineering layout will illustrate the plot specific location of the downpipes, and this must be followed.

First Floor

A 08.11.21 CC Apartment coding updated

# Bradshaw Court

| FLOOR PLANS |             |
|-------------|-------------|
| REFERENCE   | BSA-TC01-P2 |

03.11.2021 CREATED 1:100 @ A1 scaling

Copyright © 2019 Bellway Homes Limited. All rights reserved. Limited reproduction and distribution permitted for the sole purpose of the planning of this named development only.

# Area 71.77m² 773ft² Floor areas measured to face of structure. Areas below 1.5m height excluded. Area 70.88m² 763ft² Floor areas measured to face of finish. Areas below 1.5m height excluded.

Apartment Type: THE PUCELLA 
 Apartment Type. THE POCELLA

 Area
 71.59m²
 771ft²

 Floor areas measured to face of structure.
 Areas below 1.5m height excluded.
 Area
 70.72m²
 761ft²

 Floor areas measured to face of finish.
 Areas below 1.5m height excluded.
 Areas below 1.5m height excluded.