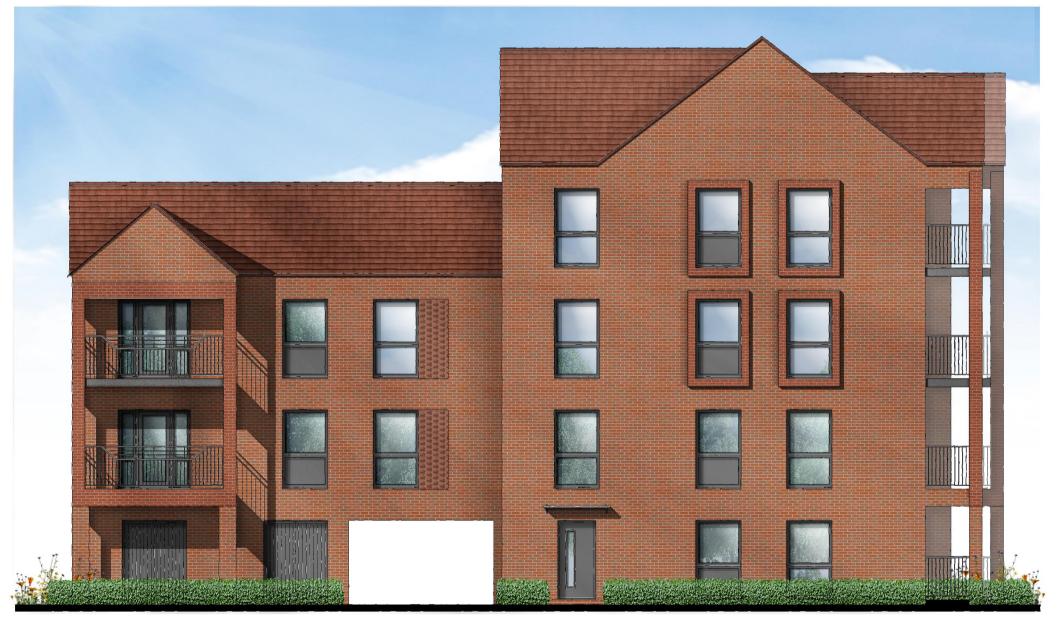

Rear Elevation

Side Elevation

THE ARTISAN COLLECTION

B 24.02.22 JeH Balconies and materials updated. A 08.11.21 CC Elevations updated

The windows indicated to the side elevations are optional windows only. The default position will be that each of these windows is included unless referred to as omitted on the separate materials schedule or external finishes plan.

The location of the rainwater downpipes is illustrative only. The detailed engineering layout will illustrate the plot specific location of the downpipes, and this must be followed.

Elevations Correspond to Floor Plan Drawing: BSA-TC01-P1 to P3