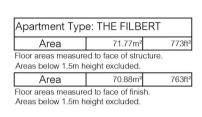

| Area                                      | 71.77m <sup>2</sup>                        | 773ft <sup>2</sup> |
|-------------------------------------------|--------------------------------------------|--------------------|
| Floor areas measure<br>Areas below 1.5m h | ed to face of structur<br>neight excluded. | e.                 |
|                                           |                                            |                    |